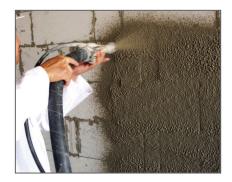

# **Sprayplaster**

It is a range of high quality plasters, sprayed or manually applied. These ready-mixed polymer modified cementitious plasters are for interior and exterior use and are applied on walls and ceilings. Sprayplaster is manufactured using precisely graded fillers in accurate particle size distribution curve to ensure a crack free and even finish. Unlike traditional cement plasters, these products have in-built flexibility for better crack resistance, increasing structural durability.

## Cost and time saving

Terraco Sprayplaster are designed as light weight for fast application. A team of 4 applicators with one spray machine can achieve more than 500 sqm of finished surfaces of skimcoating per day and more than 250 sqm of finished wall surfaces of thick coat application, subject to layout and availability of prepared surfaces.