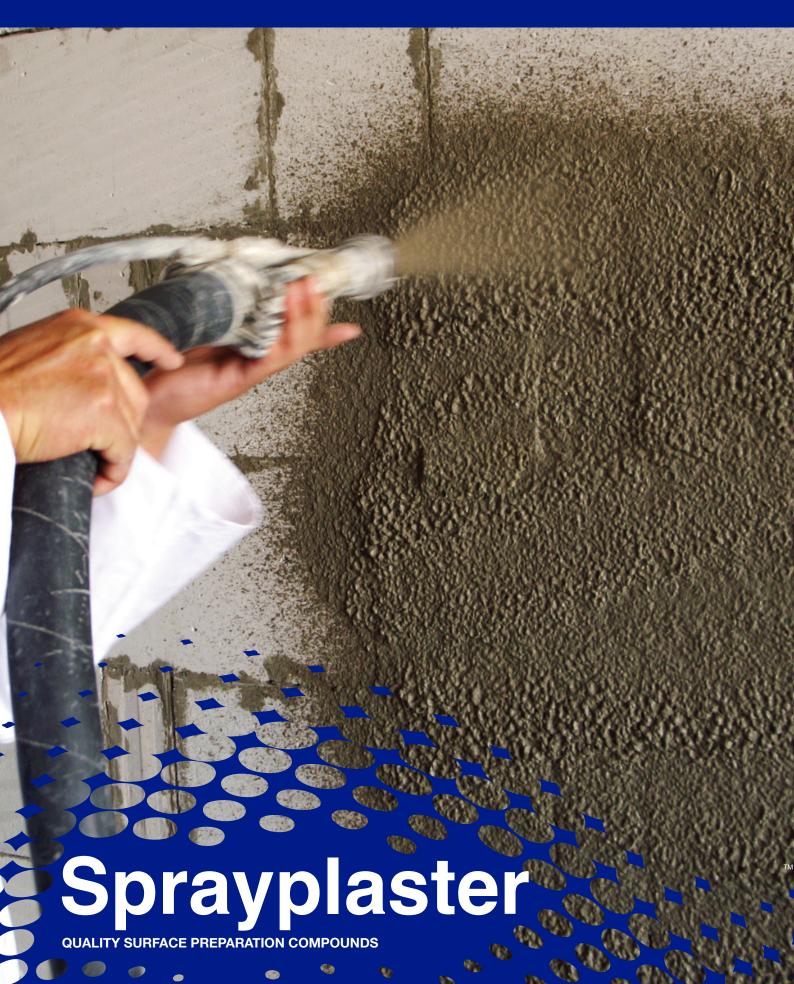

# **Sprayplaster**

It is a range of high quality plasters, sprayed or manually applied. These ready-mixed polymer modified cementitious plasters are for interior and exterior use and are applied on walls and ceilings. Sprayplaster is manufactured using precisely graded fillers in accurate particle size distribution curve to ensure a crack free and even finish. Unlike traditional cement plasters, these products have in-built flexibility for better crack resistance, increasing structural durability.

## Cost and time saving

Terraco Sprayplaster are designed as light weight for fast application. A team of 4 applicators with one spray machine can achieve more than 500 sqm of finished surfaces of skimcoating per day and more than 250 sqm of finished wall surfaces of thick coat application, subject to layout and availability of prepared surfaces.

# **Easy application**

The excellent workability of the plaster makes it easy to mix, apply and level the compound resulting in faster job completion without compromising quality.