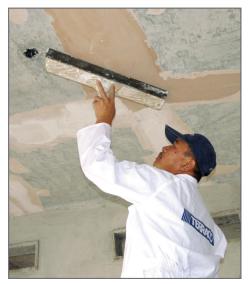

#### • Concrete Ceilings

Internal ceiling:

- Apply 1 coat of Terraco Sprayplaster TM BC at joints. If the ceiling requires levelling, apply Terraco Sprayplaster TM BC to the entire ceiling and level it to a smooth finish. The thickness should not exceed 10mm & 5mm per coat.
- 2. Apply 2 coats of Terraco Sprayplaster TM FC and level it with steel edge spatula.
- And if texture is required: spray apply 1 coat of Terraco Sprayplaster TM FC to the required texture.

#### Hourdy Ceilings

Internal ceiling:

- 1. Apply 1 coat Terraco Sprayplaster BC to the blocks.
- Apply 1 coat Terraco Sprayplaster BC to the entire ceiling and level smooth.
- Apply 2 coats of Terraco Sprayplaster FC and level with steel edge spatula.
- 4. And if texture is required: Spray apply 1 coat of Terraco Sprayplaster FC to the required texture.

#### Precast Ceilings

Internal ceiling:

- 1. Apply Terraco Terramix Standard SP or Styrobond DP HB to fill the V-joints.
- 2. Apply Terraco Sprayplaster BC at joints.
- 3. Apply 2 coats Terraco Sprayplaster FC and level with steel edge spatula.
- 4. And if texture is required: Spray apply 1 coat of Terraco Sprayplaster FC to the required texture.