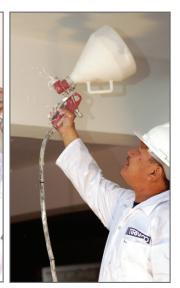

#### Internal wall

- Fix micro angle beads and fibreglass mesh (Terramesh SP 145gsm) where necessary.
- 2. Fix spot guides to achieve a level surface.
- 3. Pre-wet the surface prior to application. For Aerated Autoclaved Concrete (AAC) apply 1 coat Terrabond A Primer diluted (1:5 water) and allow to dry over night.
- Spray apply Sprayplaster DP mix (mixing ratio 5:1 water) to the required thickness and level smooth using levelling board. Generally a thickness of 8mm - 20mm per coat.
- 5. For application thickness in excess of 20mm, 2 coats of Sprayplaster DP must be applied, first coat 15mm and scratch the surface to provide key for second coat. The total thickness should not exceed 30mm. Allow first coat to dry before applying second coat.
- 6. Allow to dry for 24 hours.
- 7. Cure for 48 72 hours using mist spray of water 3 times a day.

#### External wall

- 1. Fix stainless micro angle beads and stainless steel metal lath where necessary.
- 2. Fix spot guides to achieve a level surface.
- 3. Pre-wet the surface prior to application. For Aerated Autoclaved Concrete (AAC) apply 1 coat Terrabond A Primer diluted (1:5 water) and allow to dry over night.
- Spray apply Sprayplaster DP mix (mixing ratio 5:1 water) to the required thickness and level smooth using levelling board. Generally a thickness of 8mm - 20mm per coat.
- 5. For application thickness in excess of 20mm, 2 coats of Sprayplaster DP must be applied, first coat 15mm and scratch the surface to provide key for second coat. The total thickness should not exceed 30mm. Allow first coat to dry before applying second coat.
- 6. Allow to dry for 24 hours.
- Cure for 48 72 hours using mist spray of water 3 times a day.