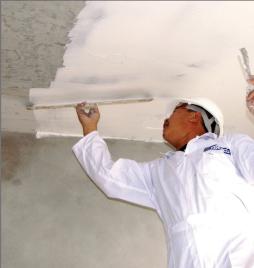

#### Surface: Blockwall

- **1.** Fix micro angle beads and Terramesh SP 145gsm-fibreglass mesh where necessary.
- 2. Pre-wet the surface prior to application.
- 3. Fix spot guides to achieve a level surface.
- 4. Apply Spraypalster BC upto a maximum thickness of 5mm/coat (to a maximum thickness of 10mm in multiple coats with 16 hours drying time between coats) and level smooth using levelling board.
- 5. Allow to dry over night.
- **6.** Apply 2 coats of Sprayplaster FC and level using steel edged spatula.

#### Surface: Concrete

- 1. Fix micro angle beads and Terramesh SP 145gsm-fibreglass mesh where necessary.
- 2. Fix spot guides to achieve a level surface.
- 3. Apply Spraypalster BC upto a maximum thickness of 5mm/coat (to a maximum thickness of 10mm in multiple coats within16 hours drying time between coats) and level smooth using levelling board.
- 4. Allow to dry over night.
- 5. Apply 2 coats of Sprayplaster FC and level using steel edged spatula.