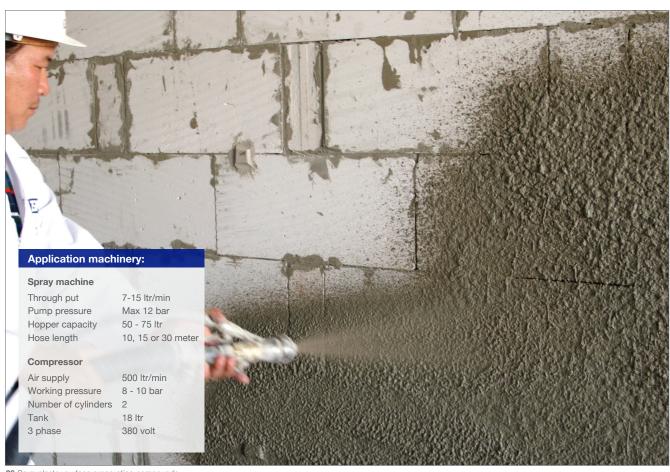

# **Sprayplaster**

It is a range of high quality plasters, sprayed or manually applied. These ready-mixed polymer modified cementitious plasters are for interior and exterior use and are applied on walls and ceilings. Sprayplaster is manufactured using precisely graded fillers in accurate particle size distribution curve to ensure a crack free and even finish. Unlike traditional cement plasters, these products have in-built flexibility for better crack resistance, increasing structural durability.

## Cost and time saving

Terraco Sprayplaster are designed as light weight for fast application. A team of 4 applicators with one spray machine can achieve more than 500 sqm of finished surfaces of skimcoating per day and more than 250 sqm of finished wall surfaces of thick coat application, subject to layout and availability of prepared surfaces.

08 Sprayplaster surface preparation compounds