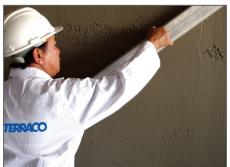

# **Easy application**

The excellent workability of the plaster makes it easy to mix, apply and level the compound resulting in faster job completion without compromising quality.

#### Surface: Blockwall

- **1.** Fix micro angle beads and Terramesh SP 145gsm-fibreglass mesh where necessary.
- 2. Pre-wet the surface prior to application.
- 3. Fix spot guides to achieve a level surface.
- 4. Apply Spraypalster BC upto a maximum thickness of 5mm/coat (to a maximum thickness of 10mm in multiple coats with 16 hours drying time between coats) and level smooth using levelling board.
- 5. Allow to dry over night.
- **6.** Apply 2 coats of Sprayplaster FC and level using steel edged spatula.

#### Surface: Concrete

- 1. Fix micro angle beads and Terramesh SP 145gsm-fibreglass mesh where necessary.
- 2. Fix spot guides to achieve a level surface.
- 3. Apply Spraypalster BC upto a maximum thickness of 5mm/coat (to a maximum thickness of 10mm in multiple coats within16 hours drying time between coats) and level smooth using levelling board.
- 4. Allow to dry over night.
- 5. Apply 2 coats of Sprayplaster FC and level using steel edged spatula.