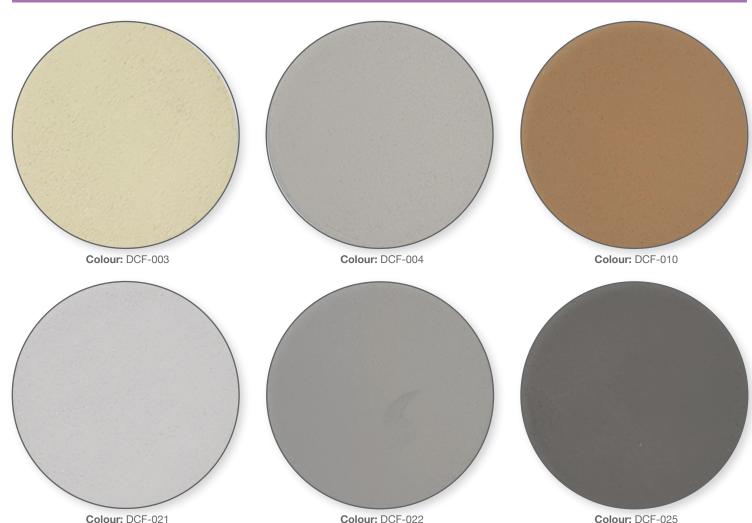

#### EXTERIOR & INTERIOR APPLICATION FEATURES AND BENEFITS:

RELY PRODUCTION FACTORY, DUBAI. UAE

**DECOREND FINE - Standard Colours** 

#### AREAS OF USE:

Concrete, Cement rendering, Lightweight concrete, Fair-faced block-work, On Expanded Polystyrene (for features)

Colour: DCF-025

### \*Note: Other customised colours are available on request - MOQ will be applicable.

As the Decorend product range is formulated using a combination of natural raw materials, colour variances may occur. Should you wish to minimise these colour differences, it is recommended that the applicator uses products from the same batch. Deep shades in cementitious dry powder products results in patchy look due to blooming effect when it is applied smooth & levelled. Inconsistency in water content & mixing time are also contributing factor for colour variation. Technical Data Sheets and Material Safety Data Sheets are available from your Terraco representative or on www.terraco.com. Although every precaution has been taken to ensure the accuracy of the colours

and textures represented herein they should be considered indicative. Products containing natural aggregates may be susceptible to colour variation and we recommend that you order sufficient quantity for the complete project at one time. Terraco does not warrant the accuracy of the information provided herein and all information is subject to change without notice. © All rights reserved. Terraco Holdings Ltd.